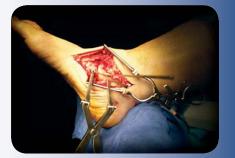

## Small Bone Compressor/Distractor

Can be used for opening wedge osteotomies, obtaining length or distraction to correct a foreshortened malunion, or in trauma cases (calcaneus fractures, tibial plateau fractures, pilon fractures). With three different length shouldered pins, the retractor can be set at different depths to provide the necessary retraction and/or distraction.