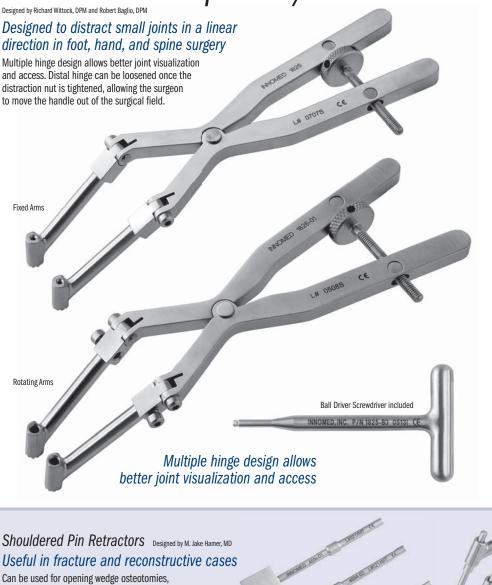

## PROUDLY MADE USA Fixed Arms

🏧 🚭 🔤 📧

Fixed Arms Overall Length (Flat): 7.5" (19,1cm) Arm Length: 2.25" (5,7cm) 1825 Up to 1/16" (1,6mm) Pin Diameter 1826 Up to 1/8" (3,2mm) Pin Diameter Rotating Arms Overall Length (Flat): 7.5" (19,1cm) Arm Length: 2.25" (5,7cm) 1825-01 Up to 1/16" (1,6mm) Pin Diameter 1826-01 Up to 1/16" (3,2mm) Pin Diameter 1826-01 Up to 1/8" (3,2mm) Pin Diameter 1826-01 Up to 1/8" (3,2mm) Pin Diameter 1025 [Sterilization Case] 1825-BD [Ball Driver Screwdriver]