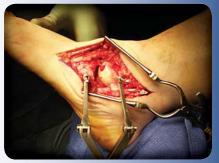

## Small Bone Compressor/Distractor

Can be used for opening wedge osteotomies, obtaining length or distraction to correct a foreshortened malunion, or in trauma cases (calcaneus fractures, tibial plateau fractures, pilon fractures). With three different length shouldered pins, the retractor can be set at different depths to provide the necessary retraction and/or distraction.