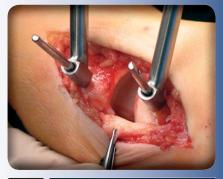

## Small Bone Compressor/Distractor

Can be used for opening wedge osteotomies, obtaining length or distraction to correct a foreshortened malunion, or in trauma cases (calcaneus fractures, tibial plateau fractures, pilon fractures). With three different length shouldered pins, the retractor can be set at different depths to provide the necessary retraction and/or distraction.