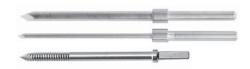

1271 [1/16"] Diameter: 1.6mm (.062") Overall Length: 70mm Shoulder-to-tip: 45mm 1297 [Threaded]

Diameter: 3.2mm (1/8") Overall Length: 55mm

Shouldered Bone Pins

For use with the Small Bone Compressor/Distractors, pins feature a trocar point

FREE TRIAL ON MOST INSTRUMENTS

103 Estus Drive, Savannah, GA 31404 www.innomed.net info@innomed.net

912.236.0000 Phone 912.236.7766 Fax